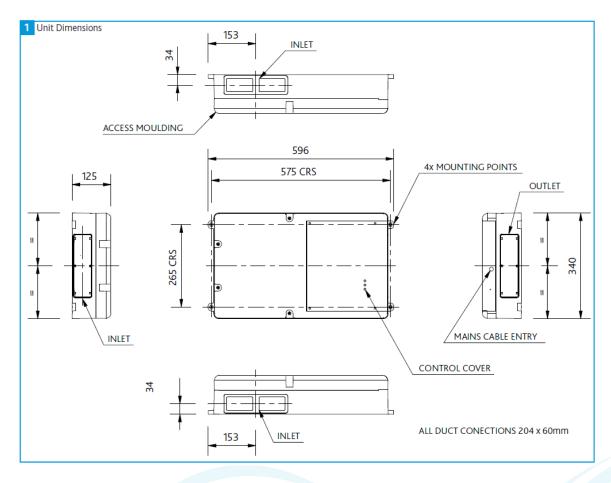

#### **Low Depth**

Only 125mm depth, ideal for properties with limited ceiling void space

# COMPACT DESIGN BUILT FOR EASY INSTALLATION

# **Easy Installation**

Units do not have spigots, ducts can be run directly to the unit for simple install