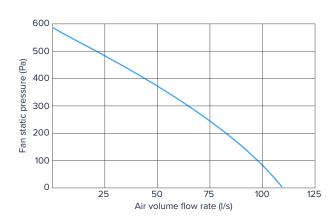

### **High Efficiency**

Latest DC motor technology for marketleading energy efficiency levels

| Kitchen + n wet room | SFP (w/l/s) [2012] |
|----------------------|--------------------|
| Kitchen + 1 wet room | 0.17               |
| Kitchen + 2 wet room | 0.17               |
| Kitchen + 3 wet room | 0.20               |
| Kitchen + 4 wet room | 0.24               |
| Kitchen + 5 wet room | 0.30               |
| Kitchen + 6 wet room | 0.35               |