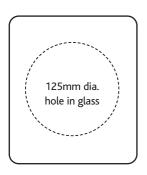

The window kit is designed for mounting the unit into windows 4mm to 32mm thick using a 125mm dia. hole in the glass. (see fig 1.)

Fig 1.

- 1. Employ a qualified glazier to cut a hole 125mm dia in the glass or, alternatively, replace your window with new glass incorporating a precut hole.
- 2. The outer assembly consists of a cover complete with clamping plate and an 'O' ring seal. The clamping plate incorporates a moulded spigot which is designed to locate inside the 125mm dia hole in the glass.
- 3. Back draught Shutters Fig 2. are clipped into Inner Clamp and the spring is fitted in the lower position.
- 4. Position the assembly on the outside of the glass. If only one person is installing the fan it may be helpful to tape the assembly to the outside glass at this stage during installation as all fixings and assembly are completed from inside.
- 5. Working from inside the room with the clamp. Position this inner clamp over the hole in the glass and and line up the 4 mounting holes.