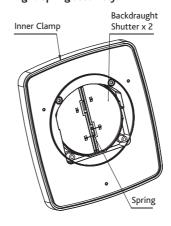

The window kit is designed for mounting the unit into windows 4mm to 32mm thick using a 125mm dia. hole in the glass. (see fig 1.)

Fig 1.

- 1. Employ a qualified glazier to cut a hole 125mm dia in the glass or, alternatively, replace your window with new glass incorporating a precut hole.
- 2. The outer assembly consists of a cover complete with clamping plate and an 'O' ring seal. The clamping plate incorporates a moulded spigot which is designed to locate inside the 125mm dia hole in the glass.
- 3. Back draught Shutters Fig 2. are clipped into Inner Clamp and the spring is fitted in the lower position.
- 4. Position the assembly on the outside of the glass. If only one person is installing the fan it may be helpful to tape the assembly to the outside glass at this stage during installation as all fixings and assembly are completed from inside.
- 5. Working from inside the room with the clamp. Position this inner clamp over the hole in the glass and and line up the 4 mounting holes.

7. Using four screws locate with the screw bosses in the outer assembly, draw the inner and outer assemblies together.

Fig 2. Spring assembly.

Remove any tape supporting the outer assembly and continue to draw the units together until the 'O' ring is compressed on the window. Note: do not over tighten the fixing screws as this may distort the assembly.