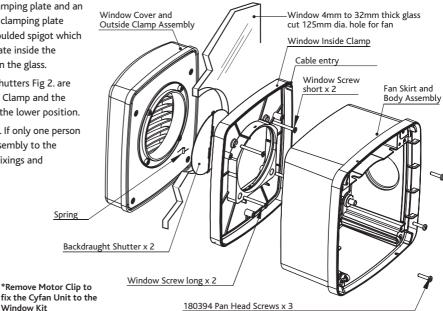

## **CYFAN Window Mounting Kits**

The Nuaire CYFAN Window Kit contains the following parts. Make sure you have all the parts present before commencing installation.

| Parts Checklist CYFAN-WKIT |                      | Part No. |
|----------------------------|----------------------|----------|
| 1 off                      | Window Cover         | 041351   |
| 1 off                      | Outside Clamp        | 041350   |
| 1 off                      | `O` ring assembly    | 691645   |
| 1 off                      | Inner Clamp          | 041349   |
| 1 off                      | `O` ring assembly    | 691645   |
| 2 off                      | Backdraught Shutter  | 041286   |
| 1 off                      | Screw Kit containing | 772285   |
|                            | Shutter Spring       |          |

| 2 off No.8 x 1" CSK HD Supascrew 691646<br>4 off No.8 x 1-1/2" CSK HD Supascrew 680193<br>4 off No.8 x 1-3/4" CSK HD Supascrew 691647<br>2 off No.8 x 2-1/4" CSK HD Supascrew 691648<br>3 off No.8 x ¾" Panhead Pozi 180394<br>(Main Case to Inner Clamp)<br>1 off Spring 580069 | Parts Checklist SCREW KIT-772285 |                                       | Part No. |
|----------------------------------------------------------------------------------------------------------------------------------------------------------------------------------------------------------------------------------------------------------------------------------|----------------------------------|---------------------------------------|----------|
| 4 off       No.8 x 1-3/4" CSK HD Supascrew       691647         2 off       No.8 x 2-1/4" CSK HD Supascrew       691648         3 off       No.8 x ¾" Panhead Pozi       180394         (Main Case to Inner Clamp)                                                               | 2 off                            | No.8 x 1" CSK HD Supascrew            | 691646   |
| 2 off No.8 x 2-1/4" CSK HD Supascrew 691648 3 off No.8 x ¾" Panhead Pozi 180394 (Main Case to Inner Clamp)                                                                                                                                                                       | 4 off                            | No.8 x 1-1/2" CSK HD Supascrew 680193 |          |
| 3 off No.8 x ¾" Panhead Pozi 180394 (Main Case to Inner Clamp)                                                                                                                                                                                                                   | 4 off                            | No.8 x 1-3/4" CSK HD Supascrew        | 691647   |
| (Main Case to Inner Clamp)                                                                                                                                                                                                                                                       | 2 off                            | No.8 x 2-1/4" CSK HD Supascrew        | 691648   |
|                                                                                                                                                                                                                                                                                  | 3 off                            | No.8 x ¾" Panhead Pozi 180394         |          |
| 1 off Spring 580069                                                                                                                                                                                                                                                              |                                  | (Main Case to Inner Clamp)            |          |
|                                                                                                                                                                                                                                                                                  | 1 off                            | Spring                                | 580069   |

Fig 3. Kit components.