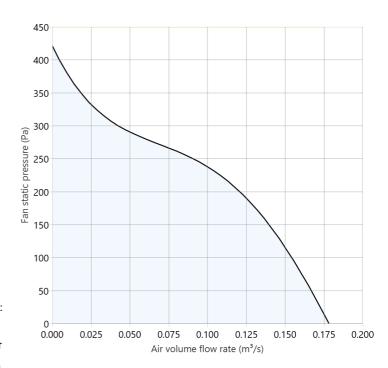

akout levels for: Installation Type D: ducted inlet, ducted outlet. Ratings include the effects of duct end correction.

Please note that the noise data stated on this data sheet for the unit and/or silencer is tested in accordance with UK, European and International industry laboratory standards. However onsite conditions may vary and we would recommend that this information is verified by an acoustic specialist in order to ensure its suitability for the intended application.

#### **Fan Dimensions**



 A
 B
 C
 kg

 289
 254
 217
 2.3

 Length:
 Width:
 Height:

 254
 217
 289

Spigot size: 148

Drawing is for dimensional purposes only. Dimensions in mm. Please see selected ancillaries section for additional dimensions for any requested additional ancillaries.

# **Performance Chart**



### **Specification**

Mixed flow inline fan with high efficiency EC motor. Polypropylene moulded casing. Removable central unit with a motor, impeller and terminal box is attached to the fittings by means of special mounting brackets with integral latches. Unit has flat mounting plate for secure wall mounting but unit can be installed in any angle. Suitable for 50Hz and 60Hz (1 phase) networks. A separate speed controller is available as ancillary.