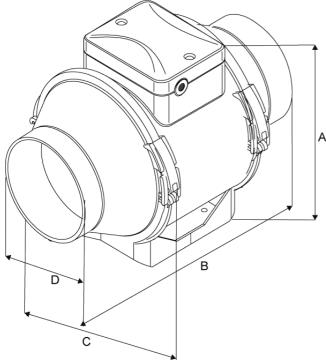

#### **Fan Dimensions**

 A
 B
 C
 kg

 289
 254
 217
 2.3

 Length:
 Width:
 Height:

 254
 217
 289

Spigot size: 148

Drawing is for dimensional purposes only. Dimensions in mm. Please see selected ancillaries section for additional dimensions for any requested additional ancillaries.