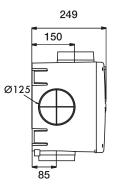

# **Dimensions (mm)**

Weight: 5.50kg

Reduction Pieces

Diameter: 100/125mm

ERP SEC Class E SEC Class (inc LDC) C