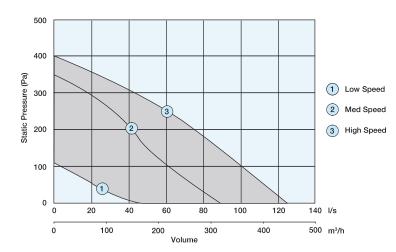

# **Performance and Power Consumption**

|        | Casing Breakout<br>dB(A)@3m | Inlet Duct<br>dB(A) | FID<br>I/s | Power<br>Watts |
|--------|-----------------------------|---------------------|------------|----------------|
| Low    | 22.4                        | 27.8                | 45         | 25             |
| Medium | 31.0                        | 43.2                | 85         | 54             |
| High   | 35.4                        | 48                  | 123        | 81             |