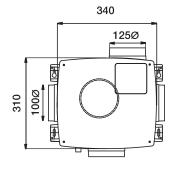

# **Dimensions (mm)**

Weight: 5.50kg

Reduction Pieces

Diameter: 100/125mm

ERP SEC Class E SEC Class (inc LDC) C