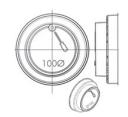

# **Dimensions (mm)**

Weight: 5.50kg

Reduction Pieces

Diameter: 100/125mm

ERP SEC Class E SEC Class (inc LDC) C