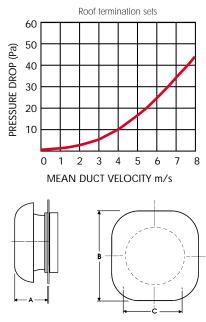

| Vent-Axia roof termination |     |     |     |                |  |
|----------------------------|-----|-----|-----|----------------|--|
| Diameter                   | а   | b   | cØ  | Stock Ref. No. |  |
| 100mm                      |     |     |     |                |  |
| 125mm                      | 100 | 285 | 184 | 105 55 150     |  |
| 150mm                      |     |     |     |                |  |
| 200mm                      | 136 | 400 | 222 | 105 55 200     |  |
| 250mm                      | 136 | 400 | 260 | 105 55 250     |  |
| 315mm                      | 171 | 500 | 337 | 105 55 315     |  |
|                            |     |     |     |                |  |